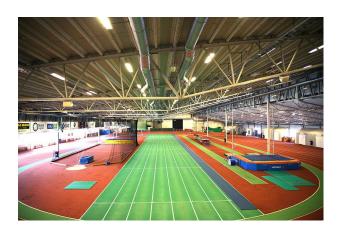

The afternoon session will be held at a different hotel - Quality Hotel View (in the bottom of the picture to the right).

Atleticum - Malmö indoor athletic arena

On Saturday we will have practical sessions in Malmö indoor arena Atleticum.

A chartred bus will drive in shuttle between hotel and arena. It is a waking distance of 2,5k for you who prefer to walk.

Adress:

Eric Perssons väg 53 51762 Malmö