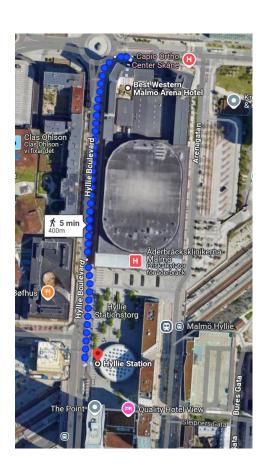

### Walking from Malmö Hyllie station to Arena Hotel

The first stop after Copenhagen Airport is Malmö Hyllie Station. Take the escalator up, cross the square Hyllie Stationstorg and follow the Hyllie Boulevard north one block and you will find the entrence to Best Western Malmö Arena Hotel around the corner. The registration opens at 14.00 on November 15th.