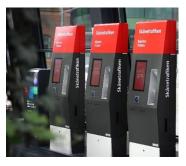

## Train CPH-Malmö Hyllie // Malmö Hyllie-CPH

When you arrive at Copenhagen Airport, follow the signs for **Trains**. There are two tracks. Trains to Sweden is most often on track 1.

Before you take the escalator down to the tracks, remember to buy your train ticket in the ticket machines named "Skånetrafiken".

From - CPH Aiport Kastrup

To – Malmö Hyllie Station

**Only credit card payment**. The train departures every 15 minutes. Fare SEK 150 or EUR 14 one way.